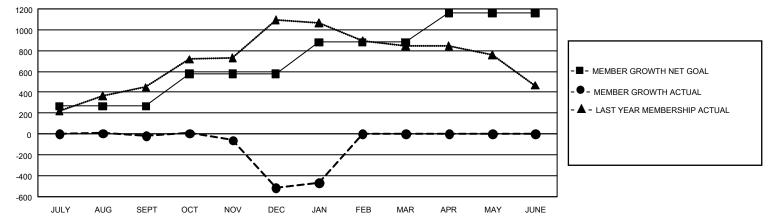

## GAT MONTHLY MEMBERSHIP PROGRESS REPORT

GMT Constitutional Area 3, Group D

REPORT DOES NOT INCLUDE CLUBS IN UNDISTRICTED AREAS.

| Clubs                 |               |           |               | Members               |                          |                         |                                                    |
|-----------------------|---------------|-----------|---------------|-----------------------|--------------------------|-------------------------|----------------------------------------------------|
| RESULTS FOR 2021-2022 |               |           |               | RESULTS FOR 2021-2022 |                          |                         |                                                    |
| QUARTER               | NEW CLUB GOAL | NEW CLUBS | DROPPED CLUBS | QUARTER               | EMBER GROWTH NET<br>GOAL | MEMBER GROWTH<br>ACTUAL | DROPPED MEMBERS<br>ACTUAL (including<br>transfers) |
| JULY/AUG/SEPT         | - 15          | 6         | 9             | JULY/AUG/SEPT         | 266                      | 589                     | 578                                                |
| OCT/NOV/DEC           | 21            | 3         | 9             | OCT/NOV/DEC           | 313                      | 582                     | 989                                                |
| JAN/FEB/MAR           | 15            | 1         | 2             | JAN/FEB/MAR           | 301                      | 153                     | 82                                                 |
| APR/MAY/JUNE          | 15            | 0         | 0             | APR/MAY/JUNE          | 278                      | 0                       | 0                                                  |