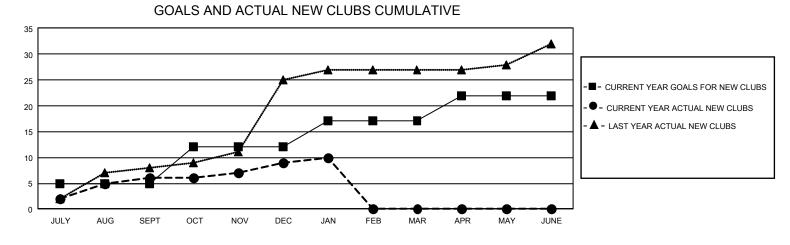

## GAT MONTHLY MEMBERSHIP PROGRESS REPORT

GMT Constitutional Area 3, Group D

REPORT DOES NOT INCLUDE CLUBS IN UNDISTRICTED AREAS.

| Clubs                 |               |           |               | Members               |                          |                         |                                                    |
|-----------------------|---------------|-----------|---------------|-----------------------|--------------------------|-------------------------|----------------------------------------------------|
| RESULTS FOR 2021-2022 |               |           |               | RESULTS FOR 2021-2022 |                          |                         |                                                    |
| QUARTER               | NEW CLUB GOAL | NEW CLUBS | DROPPED CLUBS | QUARTER               | EMBER GROWTH NET<br>GOAL | MEMBER GROWTH<br>ACTUAL | DROPPED MEMBERS<br>ACTUAL (including<br>transfers) |
| JULY/AUG/SEPT         | - 15          | 6         | 9             | JULY/AUG/SEPT         | 266                      | 589                     | 578                                                |
| OCT/NOV/DEC           | 21            | 3         | 9             | OCT/NOV/DEC           | 313                      | 582                     | 989                                                |
| JAN/FEB/MAR           | 15            | 1         | 2             | JAN/FEB/MAR           | 301                      | 153                     | 82                                                 |
| APR/MAY/JUNE          | 15            | 0         | 0             | APR/MAY/JUNE          | 278                      | 0                       | 0                                                  |